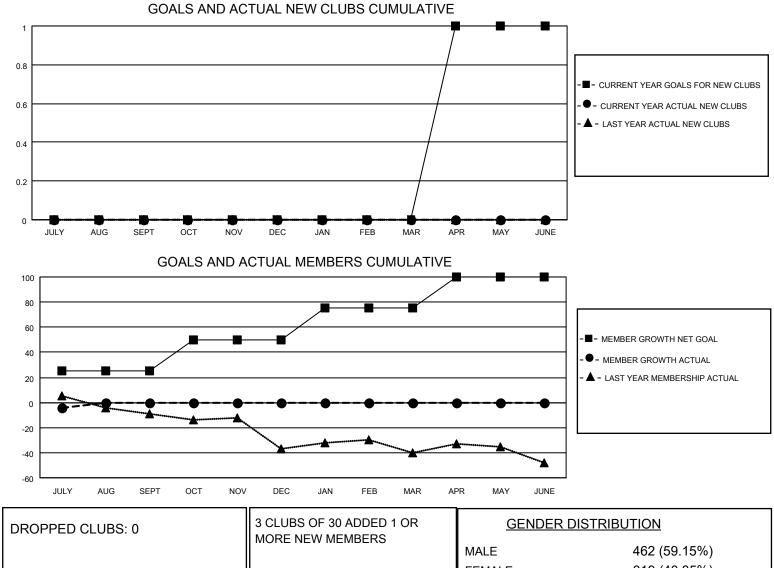

## LOCATION IDAHO

District 39 W

Results as of: 7/31/2022

| Clubs                 |               |           |               | Members               |                         |                         |                                                    |
|-----------------------|---------------|-----------|---------------|-----------------------|-------------------------|-------------------------|----------------------------------------------------|
| RESULTS FOR 2022-2023 |               |           |               | RESULTS FOR 2022-2023 |                         |                         |                                                    |
| QUARTER               | NEW CLUB GOAL | NEW CLUBS | DROPPED CLUBS | QUARTER ME            | MBER GROWTH NET<br>GOAL | MEMBER GROWTH<br>ACTUAL | DROPPED<br>MEMBERS ACTUAL<br>(including transfers) |
| JULY/AUG/SEPT         | 0             | 0         | 0             | JULY/AUG/SEPT         | 25                      | 4                       | 7                                                  |
| OCT/NOV/DEC           | 0             | 0         | 0             | OCT/NOV/DEC           | 25                      | 0                       | 0                                                  |
| JAN/FEB/MAR           | 0             | 0         | 0             | JAN/FEB/MAR           | 25                      | 0                       | 0                                                  |
| APR/MAY/JUNE          | 1             | 0         | 0             | APR/MAY/JUNE          | 25                      | 0                       | 0                                                  |

|                 |   | MORE NEW MEMBERS          | MALE                               | 462 (59.15%)<br>319 (40.85%) |
|-----------------|---|---------------------------|------------------------------------|------------------------------|
| DROPPED MEMBERS |   |                           | NON BINARY<br>PREFER NOT TO ANSWER | 0 (0.00%)<br>0 (0.00%)       |
| DECEASED        | 1 |                           |                                    | 0 (0.00 %)                   |
| CLUB CANCELLED  | 0 | CLICK HERE FOR CUMULATIVE | TOTAL FAMILY UNIT MEMBERS          | s 188                        |
| OTHER           | 6 | MEMBERSHIP DATA           |                                    |                              |
| TOTAL           | 7 |                           | FAMILY MEMBERS PAYING HALF DUES 95 |                              |
|                 |   |                           |                                    |                              |